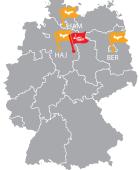

# DIRECTIONS AND TRANSPORTATION

Participants travel to the festival individually. The festival takes place in Wolfenbüttel, Germany and is about 400 meters from Central Station Wolfenbüttel. The closest airports with train connection to Wolfenbüttel are located in Hannover (HAJ, 60 kilometers), Berlin (BER, 250 kilometers) and Hamburg (HAM, 230 kilometers). Transport during the festival will be provided by the organiser.